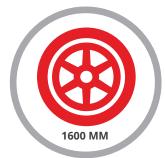

| Rim Diameter                  | 14 - 26"            |
|-------------------------------|---------------------|
| Rim Width                     | 1000mm              |
| Hydraulic Power               | 130-150 bar         |
| Maximum wheel diameter        | 1600mm              |
| Hydraulic Station Motor Power | 1.5KW 380V/3PH 50HZ |
| Main Shaft Motor Power        | 1.8KW 380V/3PH 50HZ |
| Noise Level                   | <75dB               |
| <b>)</b> Warranty             | 2 Years             |
|                               |                     |