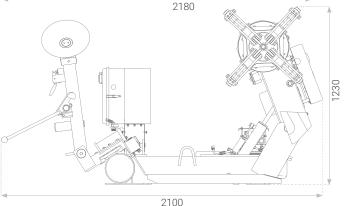

| Measurements:      |                   |  |
|--------------------|-------------------|--|
| Dimensions (LxWxH) | 2180x2100x1200 mm |  |
| Net Weight         | 561kg             |  |
| Gross Weight       | 739kg             |  |