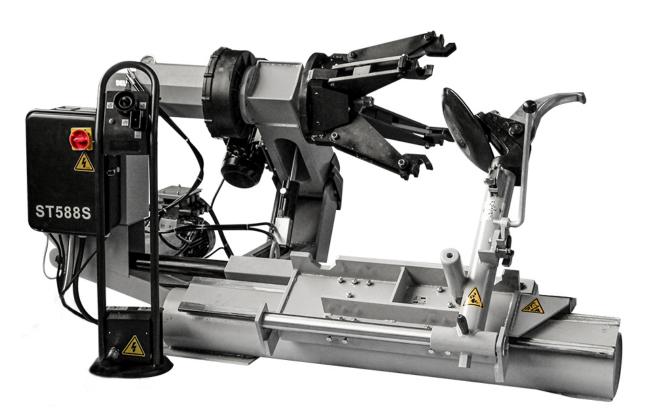

## STEINER ST588S Tyre Changer

The ST588S is built to the highest industry standards. Equip your workshop with this premium quality Truck Tyre Changer to become self-sufficient and save time and money.

## Steiner ST588S Tyre Changer

Maximum Wheel Diameter

Rim Diameter

Standard Accessories:

Rim Width

Hydraulic Power

| Tec | hnical | Features:    |
|-----|--------|--------------|
| 100 | mea    | ri cucui co. |