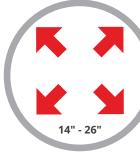

| Rim Diameter                  | 14 - 26"            |
|-------------------------------|---------------------|
| Rim Width                     | 1000mm              |
| Hydraulic Power               | 130-150 bar         |
| Maximum wheel diameter        | 1600mm              |
| Hydraulic Station Motor Power | 1.5KW 380V/3PH 50HZ |
| Main Shaft Motor Power        | 1.8KW 380V/3PH 50HZ |
| Noise Level                   | <75dB               |
| <b>)</b> Warranty             | 2 Years             |
|                               |                     |