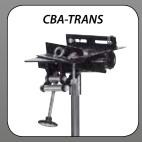

Compac TJ 525

Accessories

Fluid drain. Oil drain pan 18,9 litre. Ideal for fast and easy oil changes.

Adjustable transmission tool tilts to enable positioning and safe handling of transmissions.

| Max<br>(kg.) | kg.<br>(Weight)                       |
|--------------|---------------------------------------|
| 500          | 21                                    |
| 10°          | 2 <sup>3</sup> / <sub>8"</sub><br>10° |