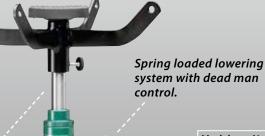

Large transmission adapter. Practical fixing points.

Hard chrome piston.

Wide wheelbase for stability during lifting and manoeuvring of heavy loads.

| Model   | Nr.   |
|---------|-------|
| TJ 300  | 53004 |
| TJ 325  | 53004 |
| TJ 525  | 53005 |
| TJ 1000 | 53006 |