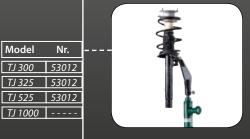

------|-----------|-----------|-----------|----|
| TJ 300  | 300         | 1095      | 1930      | 465x465   | 60        | 28 |
| TJ 325  | 325         | 1170      | 2020      | 595x535   | 80        | 30 |
| TJ 525  | 525         | 1170      | 2020      | 595x535   | 80        | 32 |
| TJ 1000 | 1000        | 1170      | 2000      | 595x535   | 100       | 38 |

Compac TJ 525



Accessories



Fluid drain. Oil drain pan 18,9 litre. Ideal for fast and easy oil changes.



Adjustable transmission tool tilts to enable positioning and safe handling of transmissions.

| Max<br>(kg.) | kg.<br>(Weight)                       |
|--------------|---------------------------------------|
| 500          | 21                                    |
| 10°          | 2 <sup>3</sup> / <sub>8"</sub><br>10° |



McPherson strut support. Capacity 100 kg.