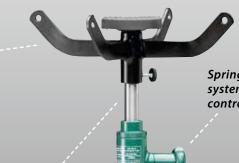

## Universal transmission jacks

Ideal for many undercar jobs. Much more than just a tool for removal and fitting of transmissions.

Reversible transmission adaptor with saddle and rubber pad.

Ideal for handling and supporting exhaust systems, fuel tanks, etc.

Large transmission adapter. Practical fixing points.

Hard chrome piston.

Wide wheelbase for stability during lifting and manoeuvring of heavy loads.

| Model   | Nr.   |
|---------|-------|
| TJ 300  | 53004 |
| TJ 325  | 53004 |
| TJ 525  | 53005 |
| TJ 1000 | 53006 |