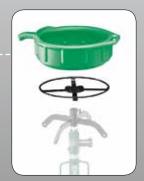

Compac TJ 525

Accessories

Fluid drain. Oil drain pan 18,9 litre. Ideal for fast and easy oil changes.

Adjustable transmission tool tilts to enable positioning and safe handling of transmissions.

| Max<br>(kg.) | kg.<br>(Weight)                       |
|--------------|---------------------------------------|
| 500          | 21                                    |
| 10°          | 2 <sup>3</sup> / <sub>8"</sub><br>10° |