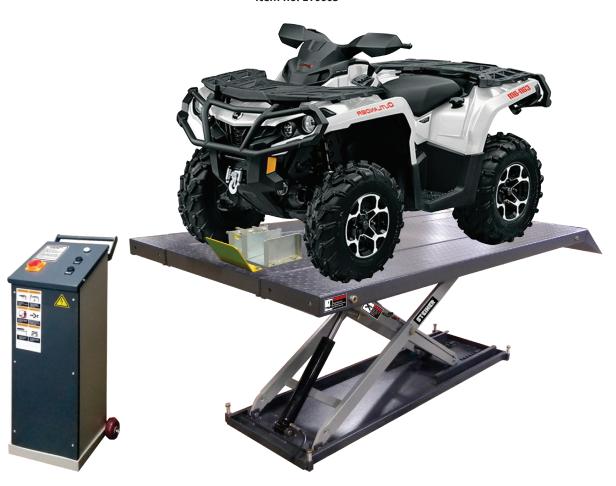

## **600KG MOTORCYCLE UTV / ATV LIFT**

Comes standard with the wheel clamp and approach ramps.

(Shown with optional extension kit)

Item no. LT060S

**LT060S** 

## **600KG MOTORCYCLE UTV / ATV LIFT**

Item no. LT060S

## **FEATURES**

- ) 600kg lifting capacity.
- ) Control cabinet with electric hydraulic control.
- ) Automatic activating safety locks.
- Wide platform with several slots on each side to apply vehicle tie downs.
- Hydraulic cylinder with flow restrictor for stable and smooth lowering of the vehicle.
- Advanced features such as the plastic tool tray and rear tire removal cover.