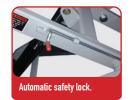

## **FEATURES**

- ) 600kg lifting capacity.
- ) Control cabinet with electric hydraulic control.
- ) Automatic activating safety locks.
- Wide platform with several slots on each side to apply vehicle tie downs.
- Hydraulic cylinder with flow restrictor for stable and smooth lowering of the vehicle.
- Advanced features such as the plastic tool tray and rear tire removal cover.