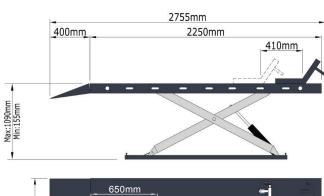

## **SPECIFICATIONS**

| Lifting capacity            | 600kg  |
|-----------------------------|--------|
| Lifting time                | 24S    |
| Lifting Height              | 1090mm |
| Overall Length (Inc. Ramps) | 2755mm |
| Runway Length               | 2250mm |
| Overall Width               | 750mm  |
| Minimum Pad Height          | 155kg  |
| Motor                       | 1.5HP  |
| Gross Weight                | 290kg  |