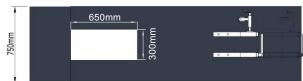

## **SPECIFICATIONS**

| Lifting capacity            | 600kg  |
|-----------------------------|--------|
| Lifting time                | 24S    |
| Lifting Height              | 1090mm |
| Overall Length (Inc. Ramps) | 2755mm |
| Runway Length               | 2250mm |
| Overall Width               | 750mm  |
| Minimum Pad Height          | 155kg  |
| Motor                       | 1.5HP  |
| Gross Weight                | 290kg  |