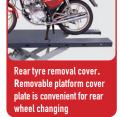

## **FEATURES**

- ) 600kg lifting capacity.
- ) Control cabinet with electric hydraulic control.
- ) Automatic activating safety locks.
- Wide platform with several slots on each side to apply vehicle tie downs.
- Hydraulic cylinder with flow restrictor for stable and smooth lowering of the vehicle.
- Advanced features such as the plastic tool tray and rear tire removal cover.