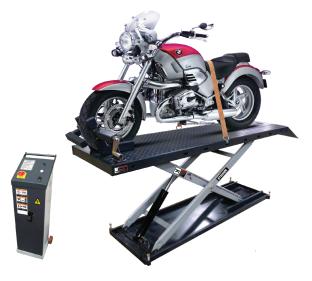

## **600KG MOTORCYCLE UTV / ATV LIFT**

Comes standard with the wheel clamp and approach ramps.

(Shown with optional extension kit)

Item no. LT060S

**LT060S** 

## **600KG MOTORCYCLE UTV / ATV LIFT**

Item no. LT060S