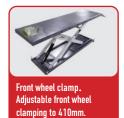

## **FEATURES**

- ) 600kg lifting capacity.
- ) Control cabinet with electric hydraulic control.
- ) Automatic activating safety locks.
- Wide platform with several slots on each side to apply vehicle tie downs.
- Hydraulic cylinder with flow restrictor for stable and smooth lowering of the vehicle.
- Advanced features such as the plastic tool tray and rear tire removal cover.