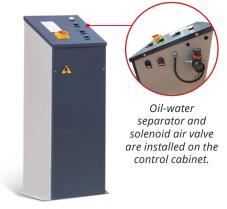

### **FEATURES**

- **)** Synchronization cylinders system equipped with hose burst valves.
- ) 24V control system with photocells device.
- The safety stop device at the height of 300mm, both control buttons are needed to lower down the lift from 300mm to ground with tone alarm for safety.
- ) Skid proof diamond runways and adjustable turnplate blocks.
- > Self-lubricating UHMW polyethylene sliders and bronze bush.
- ) Optional Steiner 2.8 Ton rolling jack available