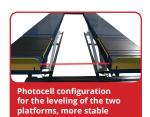

### **FEATURES**

- **)** Synchronization cylinders system equipped with hose burst valves.
- ) 24V control system with photocells device.
- The safety stop device at the height of 300mm, both control buttons are needed to lower down the lift from 300mm to ground with tone alarm for safety.
- ) Skid proof diamond runways and adjustable turnplate blocks.
- > Self-lubricating UHMW polyethylene sliders and bronze bush.
- ) Optional Steiner 2.8 Ton rolling jack available