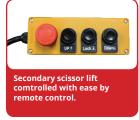

### **FEATURES**

- **)** Synchronization cylinders system equipped with hose burst valves.
- ) 24V control system with photocells device.
- The safety stop device at the height of 300mm, both control buttons are needed to lower down the lift from 300mm to ground with tone alarm for safety.
- ) Skid proof diamond runways and adjustable turnplate blocks.
- > Self-lubricating UHMW polyethylene sliders and bronze bush.
- ) Optional Steiner 2.8 Ton rolling jack available