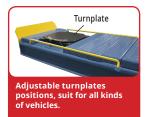

### **FEATURES**

- **)** Synchronization cylinders system equipped with hose burst valves.
- ) 24V control system with photocells device.
- The safety stop device at the height of 300mm, both control buttons are needed to lower down the lift from 300mm to ground with tone alarm for safety.
- ) Skid proof diamond runways and adjustable turnplate blocks.
- > Self-lubricating UHMW polyethylene sliders and bronze bush.
- ) Optional Steiner 2.8 Ton rolling jack available