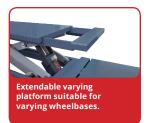

### **ALIGNMENT LIFT WITH BELLY 3 PHASE**

The Double Scissor Lift is ideal for easily and conveniently lifting all wheels off the runway for brake, tyre, suspension and two or four wheel alignment work.

### **SPECIFICATIONS**

| Style                              |    | Alignment   |
|------------------------------------|----|-------------|
| Lifting capacity                   |    | 4000kg      |
| Lifting time                       |    | 54 S        |
| Lifting Height                     | A1 | 1870mm      |
| Minimum Height                     | A2 | 280mm       |
| Runway Length                      | В  | 4800mm      |
| Overall Width                      | С  | 2190mm      |
| Runway Width                       | D  | 625mm       |
| Overall Length (Inc. Ramps)        | Ε  | 6336mm      |
| Secondary Scissor Length           | F  | 1600-1934mm |
| Secondary Scissor Lifting Height   | G  | 420mm       |
| Secondary Scissor Lifting Capacity |    | 4000kg      |
| Motor                              |    | 4.0HP       |
| Gross Weight                       |    | 2448kg      |