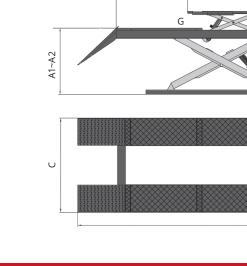

### **SPECIFICATIONS**

| Style                              |    | Alignment   |
|------------------------------------|----|-------------|
| Lifting capacity                   |    | 4000kg      |
| Lifting time                       |    | 54 S        |
| Lifting Height                     | A1 | 1870mm      |
| Minimum Height                     | A2 | 280mm       |
| Runway Length                      | В  | 4800mm      |
| Overall Width                      | С  | 2190mm      |
| Runway Width                       | D  | 625mm       |
| Overall Length (Inc. Ramps)        | Ε  | 6336mm      |
| Secondary Scissor Length           | F  | 1600-1934mm |
| Secondary Scissor Lifting Height   | G  | 420mm       |
| Secondary Scissor Lifting Capacity |    | 4000kg      |
| Motor                              |    | 4.0HP       |
| Gross Weight                       |    | 2448kg      |