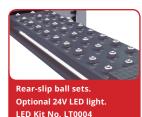

### **FEATURES**

- **)** Synchronization cylinders system equipped with hose burst valves.
- ) 24V control system with photocells device.
- The safety stop device at the height of 300mm, both control buttons are needed to lower down the lift from 300mm to ground with tone alarm for safety.
- ) Skid proof diamond runways and adjustable turnplate blocks.
- > Self-lubricating UHMW polyethylene sliders and bronze bush.
- ) Optional Steiner 2.8 Ton rolling jack available