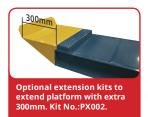

### **SPECIFICATIONS**

| Style                              |    | Alignment   |
|------------------------------------|----|-------------|
| Lifting capacity                   |    | 4000kg      |
| Lifting time                       |    | 54 S        |
| Lifting Height                     | A1 | 1870mm      |
| Minimum Height                     | A2 | 280mm       |
| Runway Length                      | В  | 4800mm      |
| Overall Width                      | С  | 2190mm      |
| Runway Width                       | D  | 625mm       |
| Overall Length (Inc. Ramps)        | Ε  | 6336mm      |
| Secondary Scissor Length           | F  | 1600-1934mm |
| Secondary Scissor Lifting Height   | G  | 420mm       |
| Secondary Scissor Lifting Capacity |    | 4000kg      |
| Motor                              |    | 4.0HP       |
| Gross Weight                       |    | 2448kg      |