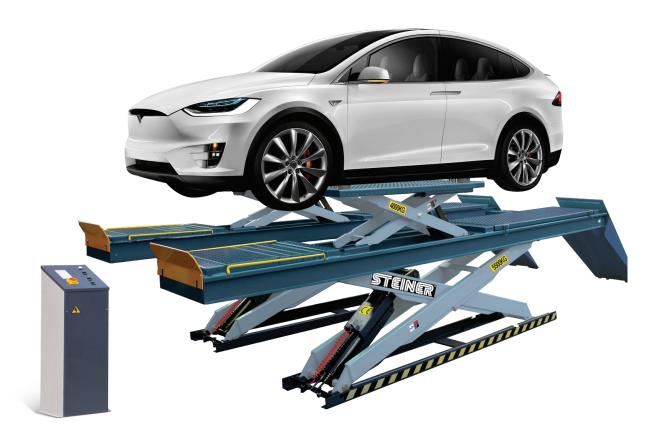

### **ALIGNMENT LIFT WITH BELLY 3 PHASE**

The Double Scissor Lift is ideal for easily and conveniently lifting all wheels off the runway for brake, tyre, suspension and two or four wheel alignment work.

Item no. LT40DSA

The double scissor lift is made stronger, more versatile, and easier to use.

## **4 TONNE DOUBLE SCISSOR LIFT**

Item no. LT40DSA

### **FEATURES**

- **)** Synchronization cylinders system equipped with hose burst valves.
- ) 24V control system with photocells device.
- The safety stop device at the height of 300mm, both control buttons are needed to lower down the lift from 300mm to ground with tone alarm for safety.
- ) Skid proof diamond runways and adjustable turnplate blocks.
- > Self-lubricating UHMW polyethylene sliders and bronze bush.
- ) Optional Steiner 2.8 Ton rolling jack available