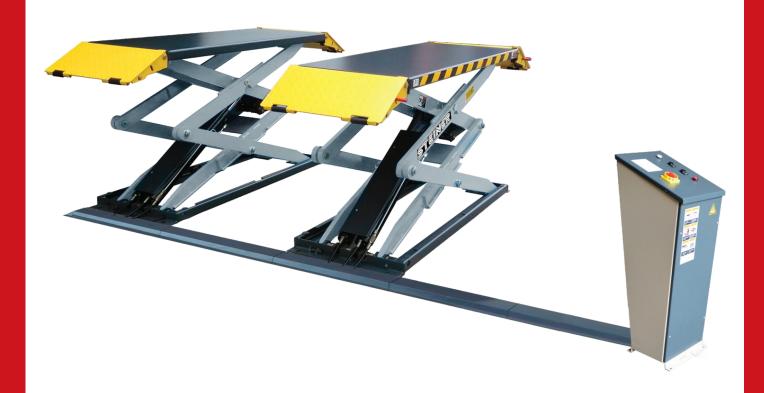

## **SMART LIFT SINGLE PHASE**

The Full Rise Scissor Lift is the perfect choice for raising the vehicle high enough to walk underneath but with limited bay space width.

Item no. LT300S

## **FEATURES**

- ) 3000kg lifting capacity.
- **)** 2-Dual synchronous cylinders are applied to assure the lifting level on both platforms.
- Automatic safety device controlled electrically. No air needed.
- ) Hydraulic safety locks system instead of the mechanical safety locks.
- ) Hydraulic equalization for easy access between ramps.
- **)** Electrical control system operated by Up or Down button.
- Low profile design. The closed height is only 115mm.
- Huge 2000mm lift height.

## **SPECIFICATIONS**

| Lifting capacity           |    | 3000kg |
|----------------------------|----|--------|
| Lifting time               |    | 40S    |
| Lifting height             | A1 | 2000mm |
| Minimum height             | A2 | 115mm  |
| Runway Length              | В  | 1608mm |
| Width Between Runways      | С  | 750mm  |
| Runway Width               | D  | 600mm  |
| Overall Length (Inc Ramps) | E  | 2028mm |
| Motor                      |    | 4.0HP  |
| Gross Weight               |    | 875kg  |