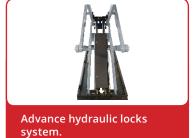

## **FEATURES**

- ) 3000kg lifting capacity.
- **)** 2-Dual synchronous cylinders are applied to assure the lifting level on both platforms.
- Automatic safety device controlled electrically. No air needed.
- ) Hydraulic safety locks system instead of the mechanical safety locks.
- ) Hydraulic equalization for easy access between ramps.
- **)** Electrical control system operated by Up or Down button.
- Low profile design. The closed height is only 115mm.
- Huge 2000mm lift height.