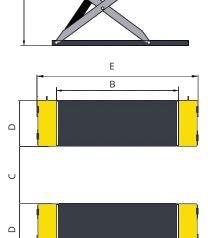

## **SPECIFICATIONS**

| Lifting capacity           |    | 3000kg |
|----------------------------|----|--------|
| Lifting time               |    | 40S    |
| Lifting height             | A1 | 2000mm |
| Minimum height             | A2 | 115mm  |
| Runway Length              | В  | 1608mm |
| Width Between Runways      | С  | 750mm  |
| Runway Width               | D  | 600mm  |
| Overall Length (Inc Ramps) | E  | 2028mm |
| Motor                      |    | 4.0HP  |
| Gross Weight               |    | 875kg  |