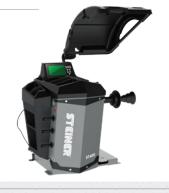

### **STEINER**

#### ST410 Wheel Balancer

- > Automatic measurement of inside distance and rim diameter
- Laser indicating function
- Nine different balance modes to cover every requirement
- Haweka Shaft and mounting cone