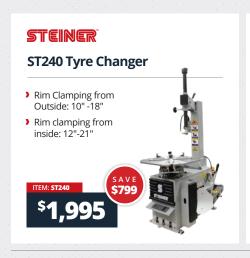

#### ST410 Wheel Balancer

- > Automatic measurement of inside distance and rim diameter
- Laser indicating function
- Nine different balance modes to cover every requirement
- Haweka Shaft and mounting cone