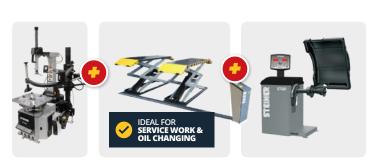

### **STEINER**

- > ST260 Tyre Changer with helper arm
- > ST420 Wheel Balancer
- LT300S Full Height 3T Scissor Lift