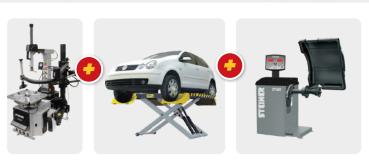

### **STEINER**

- > ST260 Tyre Changer with helper arm
- > ST420 Wheel Balancer
- LT300S Full Height 3T Scissor Lift