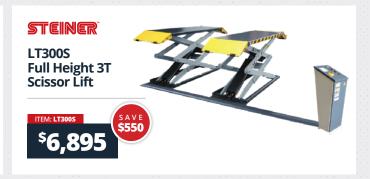

### **STEINER**

- > ST260 Tyre Changer with helper arm
- > ST420 Wheel Balancer
- LT300S Full Height 3T Scissor Lift