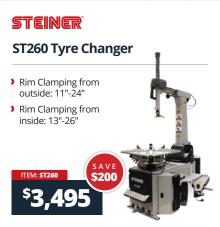

# **STEINER**

- ST260 Tyre Changer with helper arm
- > ST420 Wheel Balancer

### STEINER

- ST260 Tyre Changer with helper arm
- > ST420 Wheel Balancer
- > LT280S Mid Rise Portable 2.8T Scissor Lift

### **STEINER**

- > ST260 Tyre Changer with helper arm
- > ST420 Wheel Balancer
- LT300S Full Height 3T Scissor Lift