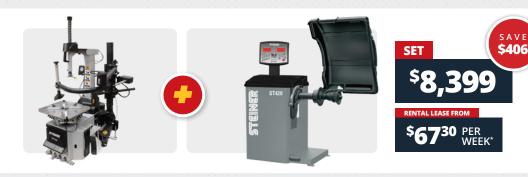

of inside distance and rim diameter
- Laser indicating function
- Nine different balance modes to cover every requirement
- Haweka Shaft and mounting cone





### STEINER

#### ST420 Wheel Balancer

- 100% Italian Design & Technology Equipped with an LED light, it can open automatically during operating, making it easier to paste the wheel weight
- > Equipped with a foot brake
- Rim diameter 1" 28'



### STEINER

LT280S Mid Rise Portable 2.8T **Scissor Lift** 









Talk to us about 12 months interest free finance and lease options.



# EQUIPMENT COMBO DEALS

# Set up a new tyre bay or add extra capacity with these great combo specials.

These deals are available only while stocks last – contact us today.

# **STEINER**

- ST260 Tyre Changer with helper arm
- > ST420 Wheel Balancer



### STEINER

- ST260 Tyre Changer with helper arm
- > ST420 Wheel Balancer
- > LT280S Mid Rise Portable 2.8T Scissor Lift





### **STEINER**

- > ST260 Tyre Changer with helper arm
- > ST420 Wheel Balancer
- LT300S Full Height 3T Scissor Lift





## STEINER

- > ST588S Truck tyre changer
- > ST480 Truck wheel balancer





\*Rental lease based on 36 months. All prices exclude GST, installation and freight.