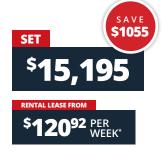

n LED light, it can open automatically during operating, making it easier to paste the wheel weight
- > Equipped with a foot brake
- Rim diameter 1" 28'



### STEINER

LT280S Mid Rise Portable 2.8T **Scissor Lift** 









Talk to us about 12 months interest free finance and lease options.



# EQUIPMENT COMBO DEALS

# Set up a new tyre bay or add extra capacity with these great combo specials.

These deals are available only while stocks last – contact us today.

# **STEINER**

- ST260 Tyre Changer with helper arm
- > ST420 Wheel Balancer



### STEINER

- ST260 Tyre Changer with helper arm
- > ST420 Wheel Balancer
- > LT280S Mid Rise Portable 2.8T Scissor Lift





### **STEINER**

- > ST260 Tyre Changer with helper arm
- > ST420 Wheel Balancer
- LT300S Full Height 3T Scissor Lift





## STEINER

- > ST588S Truck tyre changer
- > ST480 Truck wheel balancer





\*Rental lease based on 36 months. All prices exclude GST, installation and freight.