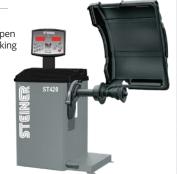

### STEINER

#### ST420 Wheel Balancer

- 100% Italian Design & Technology Equipped with an LED light, it can open automatically during operating, making it easier to paste the wheel weight
- > Equipped with a foot brake
- Rim diameter 1" 28'