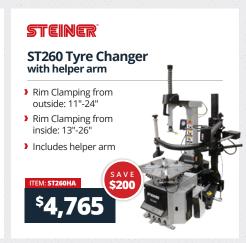

# **STEINER**

- ST260 Tyre Changer with helper arm
- > ST420 Wheel Balancer

### STEINER

- ST260 Tyre Changer with helper arm
- > ST420 Wheel Balancer
- > LT280S Mid Rise Portable 2.8T Scissor Lift

### **STEINER**

- > ST260 Tyre Changer with helper arm
- > ST420 Wheel Balancer
- LT300S Full Height 3T Scissor Lift