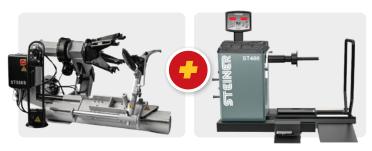

## STEINER

- > ST588S Truck tyre changer
- > ST480 Truck wheel balancer

\*Rental lease based on 36 months. All prices exclude GST, installation and freight.