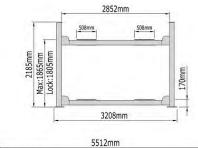

#### SPECIFICATIONS

| Lifting capacity           | <b>4</b> 000kg |
|----------------------------|----------------|
| Lifting time               | 46S            |
| Lifting height             | 1865mm         |
| Width Between Columns      | 2852mm         |
| Overall Width              | 3208mm         |
| Overall Height             | 2185mm         |
| Overall Length (Inc Ramps) | 5512mm         |
| Overall Length (No Ramps)  | 4600mm         |
| Gross Weight               | 965kg          |
| Motor                      | 3.0HP          |