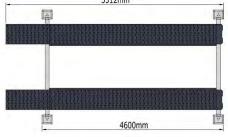

#### SPECIFICATIONS

| Lifting capacity           | <b>4</b> 000kg |
|----------------------------|----------------|
| Lifting time               | 46S            |
| Lifting height             | 1865mm         |
| Width Between Columns      | 2852mm         |
| Overall Width              | 3208mm         |
| Overall Height             | 2185mm         |
| Overall Length (Inc Ramps) | 5512mm         |
| Overall Length (No Ramps)  | 4600mm         |
| Gross Weight               | 965kg          |
| Motor                      | 3.0HP          |