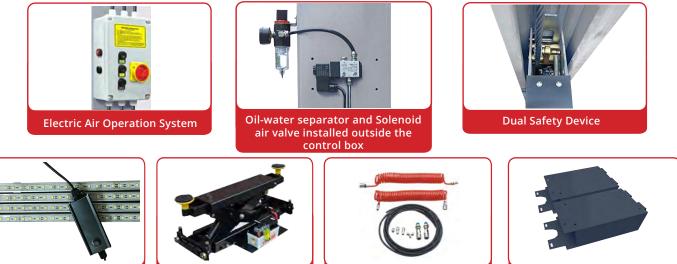

#### **FEATURES**

- > 4000kg lifting capacity.
- > Electric-air control operation system
- ) Mechanical self-lock and air-driven safety release
- > Cable-driven Electrical hydraulic power system
- > Skid proof diamond platform
- > Two adjustable turntable positions to accommodate for different wheel bases
- > Adjustable platform and safety lock ladders
- Dual safety device: In case the primary safety locks are out of operation, the lift will also be locked automatically by a second safety device