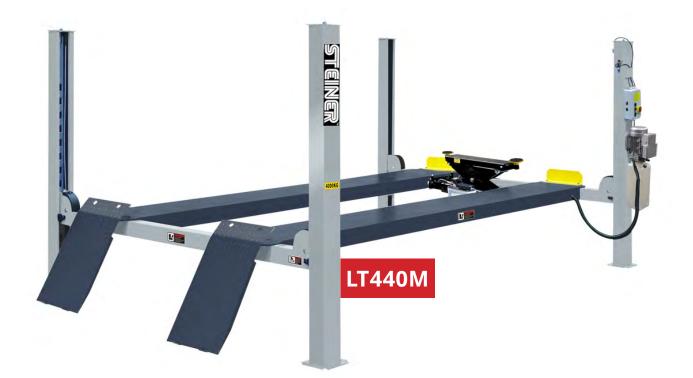

## **4 TONNE FOUR POST LIFT**

Reliable, cost-effective Four-Post lift, ideal for garages and workshops.

ltem no. LT440M

0800 436 436 treadwayequipped.co.nz

### **4 TONNE FOUR POST LIFT**

Item no. LT440M

#### **FEATURES**

- > 4000kg lifting capacity.
- > Electric-air control operation system
- ) Mechanical self-lock and air-driven safety release
- > Cable-driven Electrical hydraulic power system
- > Skid proof diamond platform
- > Two adjustable turntable positions to accommodate for different wheel bases
- > Adjustable platform and safety lock ladders
- Dual safety device: In case the primary safety locks are out of operation, the lift will also be locked automatically by a second safety device