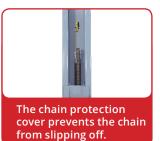

#### **FEATURES**

- ) 2500kg lifting capacity, portable single post lift.
- ) Max. Lifting height: 1960 mm.
- Min. Height: 106 mm.
- Self-lubricating UHMW Polyethylene sliders and a self-lubricating bronze bush.
- High quality cylinders and power units are manufactured to high standards.