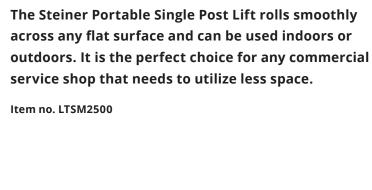

## 2.5 TONNE SINGLE POST LIFT Item no. SML2500

#### **FEATURES**

- ) 2500kg lifting capacity, portable single post lift.
- ) Max. Lifting height: 1960 mm.
- Min. Height: 106 mm.
- Self-lubricating UHMW Polyethylene sliders and a self-lubricating bronze bush.
- High quality cylinders and power units are manufactured to high standards.