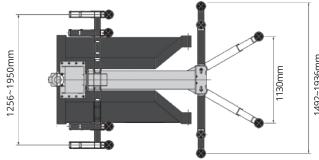

#### **FEATURES**

- ) 2500kg lifting capacity, portable single post lift.
- ) Max. Lifting height: 1960 mm.
- Min. Height: 106 mm.
- Self-lubricating UHMW Polyethylene sliders and a self-lubricating bronze bush.
- High quality cylinders and power units are manufactured to high standards.

### **SPECIFICATIONS**

| Lifting capacity       |   | 2500kg        |
|------------------------|---|---------------|
| Lifting time           |   | 32S           |
| Lifting height         | Α | 1825mm~1960mm |
| Overall height         | В | 2766mm        |
| Overall width          | С | 2295mm        |
| Minimum lifting height | D | 106mm         |
| Motor                  |   | 220V, 3.0HP   |
| Gross Weight           |   | 901kg         |