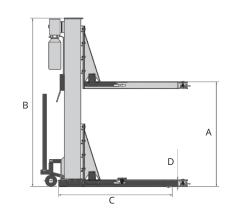

### **SPECIFICATIONS**

| Lifting capacity       |   | 2500kg        |
|------------------------|---|---------------|
| Lifting time           |   | 32S           |
| Lifting height         | Α | 1825mm~1960mm |
| Overall height         | В | 2766mm        |
| Overall width          | С | 2295mm        |
| Minimum lifting height | D | 106mm         |
| Motor                  |   | 220V, 3.0HP   |
| Gross Weight           |   | 901kg         |