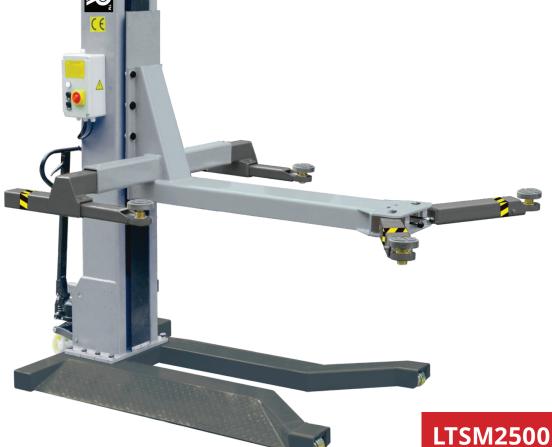

Portable wheels and floating design of rollers make it easy to move the lift. The floating rollers design make the base plate completely contact with ground when lifting with load.

Arm locking device with manual release handles.