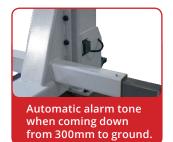

Portable wheels and floating design of rollers make it easy to move the lift. The floating rollers design make the base plate completely contact with ground when lifting with load.

Arm locking device with manual release handles.