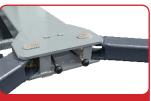

Portable wheels and floating design of rollers make it easy to move the lift. The floating rollers design make the base plate completely contact with ground when lifting with load.

Arm locking device with manual release handles.