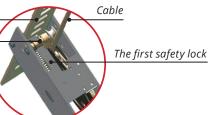

### **FEATURES**

- Electro-air control operation system.
- Mechanical self-lock and air-drived safety release.
- Electrical hydraulic power system, cable-drived.
- ) Skid proof diamond platform.
- ) Adjustable platform and adjustable safety lock ladders.
- Dual safety device: In case the primary safety locks are out of operation, the lift would also be locked automatically by a second safety device.
- Adjustable turnplate positions to fit the different wheel base.
- ) 1x Rolling Jack included

Optional adjustable blocks for alignment 4 post lift. Kit No.: 40905

**Rolling Jack** 

**Double-safety locks** 