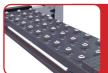

### **FEATURES**

- Electro-air control operation system.
- Mechanical self-lock and air-drived safety release.
- Electrical hydraulic power system, cable-drived.
- ) Skid proof diamond platform.
- ) Adjustable platform and adjustable safety lock ladders.
- Dual safety device: In case the primary safety locks are out of operation, the lift would also be locked automatically by a second safety device.
- Adjustable turnplate positions to fit the different wheel base.
- ) 1x Rolling Jack included