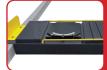

Adjustable turnplate blocks to fit various wheel bases vehicles.

New rear-slip ball sets. Optional LED light kits is fitted for every model of AMGO 4post lifts. Kits No. LT0005

Rolling Jack J6A: pneumatic hydraulic type 2,800kg Kit No. LT280J

Optional adjustable blocks for alignment 4 post lift. Kit No.: 40905

**Rolling Jack** 

**Double-safety locks** 