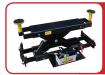

### **FEATURES**

- Electro-air control operation system.
- Mechanical self-lock and air-drived safety release.
- Electrical hydraulic power system, cable-drived.
- ) Skid proof diamond platform.
- ) Adjustable platform and adjustable safety lock ladders.
- Dual safety device: In case the primary safety locks are out of operation, the lift would also be locked automatically by a second safety device.
- Adjustable turnplate positions to fit the different wheel base.
- ) 1x Rolling Jack included

Adjustable turnplate blocks to fit various wheel bases vehicles.

New rear-slip ball sets. Optional LED light kits is fitted for every model of AMGO 4post lifts. Kits No. LT0005

Rolling Jack J6A: pneumatic hydraulic type 2,800kg Kit No. LT280J

Optional adjustable blocks for alignment 4 post lift. Kit No.: 40905

**Rolling Jack** 

**Double-safety locks** 