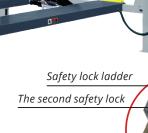

### **FEATURES**

- Electro-air control operation system.
- Mechanical self-lock and air-drived safety release.
- Electrical hydraulic power system, cable-drived.
- ) Skid proof diamond platform.
- ) Adjustable platform and adjustable safety lock ladders.
- Dual safety device: In case the primary safety locks are out of operation, the lift would also be locked automatically by a second safety device.
- Adjustable turnplate positions to fit the different wheel base.
- ) 1x Rolling Jack included