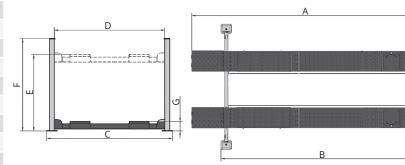

#### **SPECIFICATIONS**

Item no. LT455A

| Style                       |   | Alignment |
|-----------------------------|---|-----------|
| Lifting capacity            |   | 5500kg    |
| Lifting time                |   | 60S       |
| Overall Length (Inc. Ramps) | Α | 6012mm    |
| Overall Length (No Ramps)   | В | 5100mm    |
| Overall Width               | C | 3208mm    |
| Width Between Columns       | D | 2852mm    |
| Lifting Height              | E | 1915mm    |
| Overall Height              | F | 2185mm    |
| Minimum Height              | G | 220mm     |
| Motor                       |   | 4.0HP     |
| Gross Weight                |   | 1326kg    |