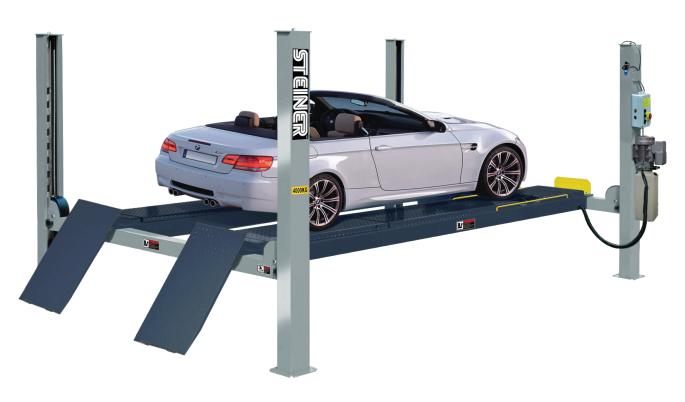

# **5.5 TONNE FOUR- POST**

### **COMMERCIAL ALIGNMENT LIFT 3 PHASE**

With great performance, this is the perfect lift to meet the needs of Workshops.

Item no. LT455A

## **FOUR- POST 5.5 TONNE**

### **FEATURES**

- Electro-air control operation system.
- Mechanical self-lock and air-drived safety release.
- Electrical hydraulic power system, cable-drived.
- ) Skid proof diamond platform.
- ) Adjustable platform and adjustable safety lock ladders.
- Dual safety device: In case the primary safety locks are out of operation, the lift would also be locked automatically by a second safety device.
- Adjustable turnplate positions to fit the different wheel base.
- ) 1x Rolling Jack included