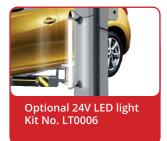

Both insert and screw rubber pads with 3' extension adapters.

24V voltage control device, more safety and convenient.

Hydraulic Direct-driven cylinder