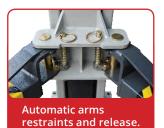

### **FEATURES**

- ) 4000kg lifting capacity.
- Adjustable height accommodates for varying ceiling heights.
- Dual hydraulic cylinders, designed and made to ANSI standard.
- Self-lubricating UHMW Polyethylene sliders and bronze bush.
- Aero cable used for synchronization.
- Super Asymmetric Arms.
- Automatic arm locks restraints and release.
- Electric control operation system.
- Detachable foot guard and tool tray.
- Clear floor design.