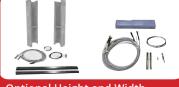

Overhead safety cut off device preventing vehicle damage

to load different vehicles in an asymmetric or symmetric configuration

Optional Height and Width Extension Kits. Overall height can be adjusted from 3821mm to 4431mm. Overall width can be adjusted from 2850 to 3000mm.

Both insert and screw rubber pads with 3' extension adapters.

24V voltage control device, more safety and convenient.

Hydraulic Direct-driven cylinder