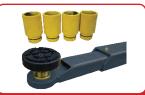

Both insert and screw rubber pads with 3' extension adapters.

24V voltage control device, more safety and convenient.

Hydraulic Direct-driven cylinder