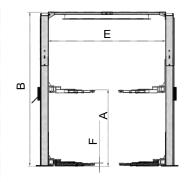

#### **SPECIFICATIONS**

| Lifting capacity       |   | 4000kg        |
|------------------------|---|---------------|
| Lifting time           |   | 57S           |
| Lifting height         | Α | 1825mm~1960mm |
| Overall height         | В | 3621/3821mm   |
| Overall width          | С | 3428mm        |
| Drive-Thru Clearance   | D | 2528mm        |
| Width Between Columns  | E | 2850mm        |
| Minimum lifting height | F | 100mm         |
| Motor                  |   | 3.0HP         |
| Gross Weight           |   | 695kg         |