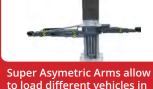

### **DIRECT DRIVEN TWO POST LIFT**

The LT240CF features the Steiner innovative super symmetrical arms, providing technicians the versatility to lift vehicles both symmetrically and asymmetrically.

Overhead safety cut off device preventing vehicle damage

to load different vehicles in an asymmetric or symmetric configuration

Optional Height and Width Extension Kits. Overall height can be adjusted from 3821mm to 4431mm. Overall width can be adjusted from 2850 to 3000mm.